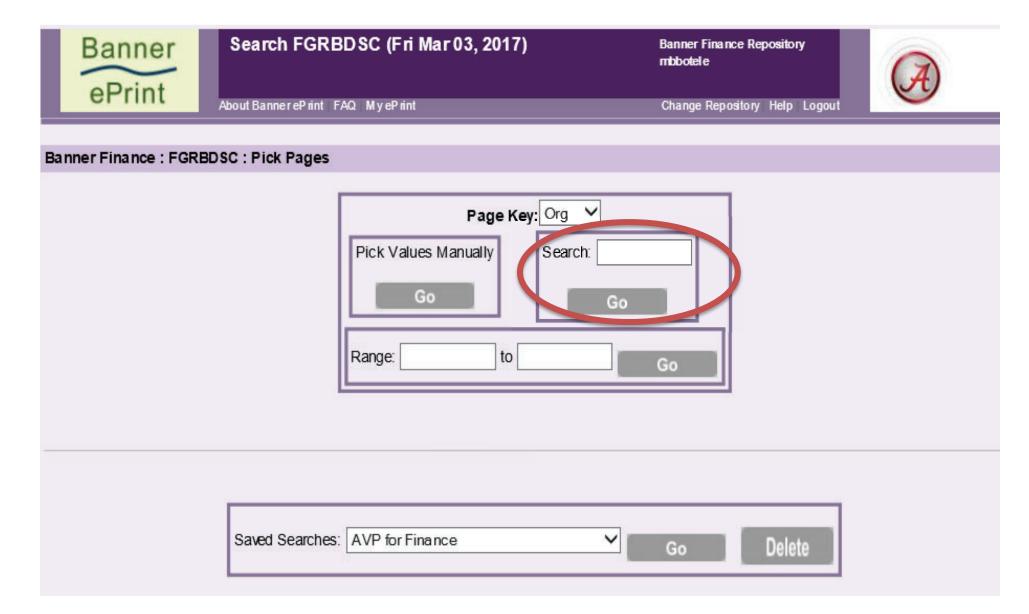

105               | 100112                               | 100128               | □ 100207                         |           |
| 100106               | 100113                               | 100201               | 100208                           |           |
| 100107               | 100114                               | 100202               | □ 100220                         |           |
| 100108               | 100117                               | 100203               | 100230                           |           |
|                      |                                      | Go<br>Get the Report |                                  | Next      |
|                      |                                      | © 2013 Ellucian C    | Company L.P. and its affiliates  | ellucian. |





| Banner<br>ePrint      | Selected Org Values              |                   | nner Finance Repository<br>obotele | A        |
|-----------------------|----------------------------------|-------------------|------------------------------------|----------|
| ernin                 | About BannerePrint FAQ MyePrint  | Ch                | nange Repository Help Logout       |          |
| Banner Finance : EGRI | BDSC : Pick Pages : Org : Values |                   |                                    |          |
|                       |                                  |                   |                                    |          |
| "502101"              | "502201"                         | "502202"          | "502203"                           |          |
| "502301"