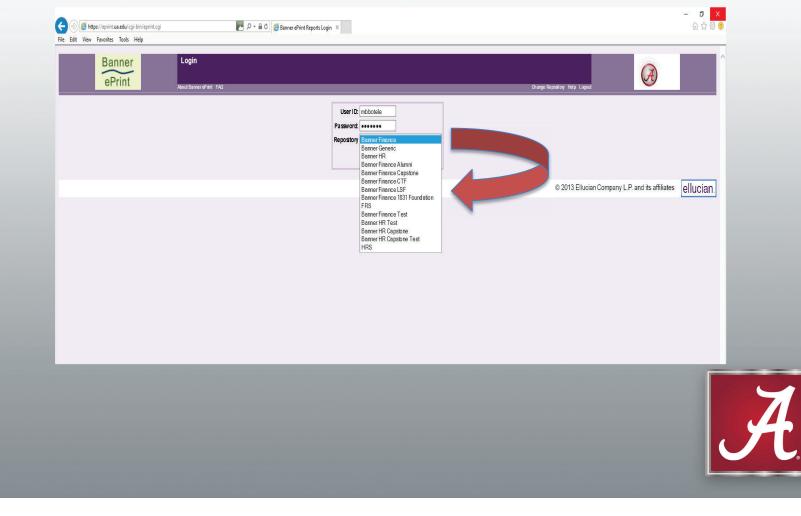

#### Select repository

# Which repository?

- Defaults to "BANNER FINANCE"
  - Most common
  - Chart A
  - Hierarchy reports
- Banner Finance Capstone
- Alumni, Law, CTF