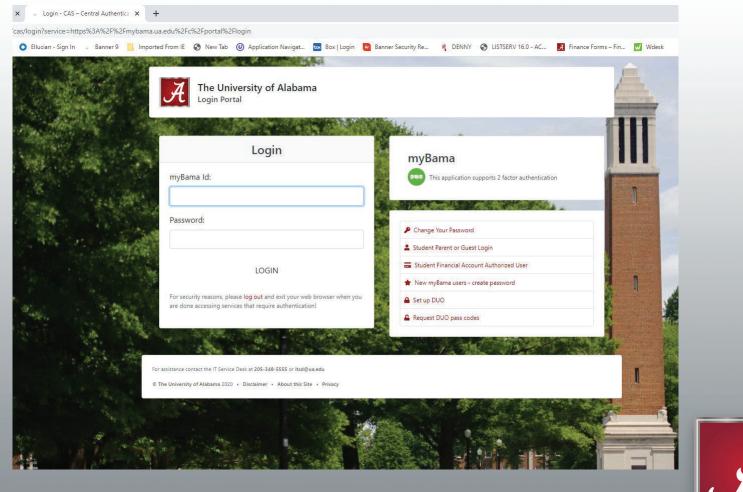

#### Login to mybama.ua.edu

### Log in ePrint

 Select the Employee tab of MyBama. Under the Administrative Systems section, click the link to Eprint CAS authentication.