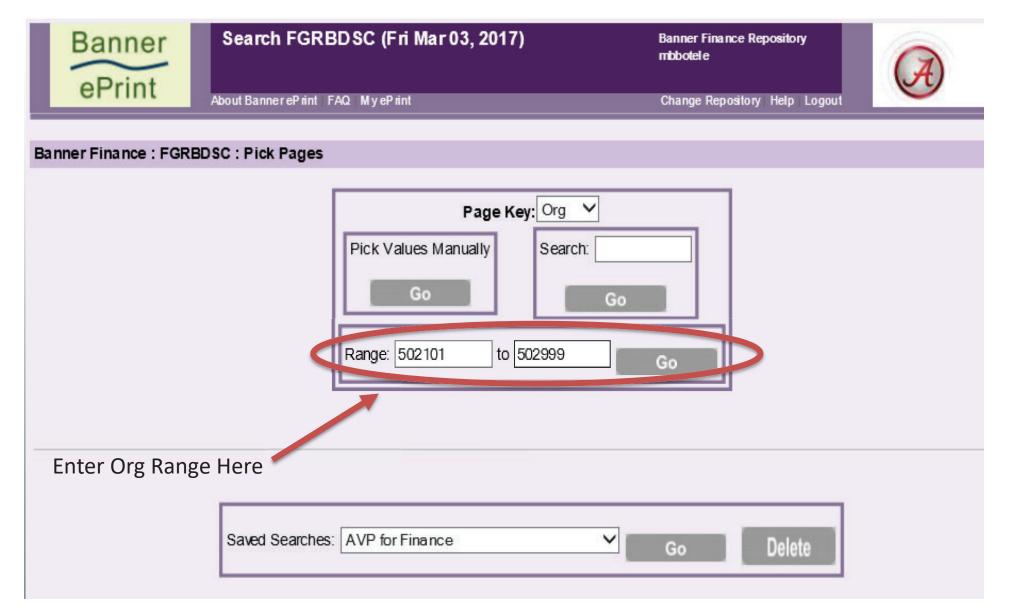

#### Select Reports

• Use the navigational buttons or the drop down menu to select the report you wish to view.

| Content of the second s | IAVBAR=0&ACTION=REPOSITORY&TI 🌅 🔎 🗸 | 🕯 C 🖉 Banner ePrint Reports Repo 🛪                                                                                                                                                                                                                                                                                                                                                                                                                                                                                                                                                                                                                                                                                                                                                                                                                                                                                                                                                                                                                                                                                                                                                                                                                                                                                                                                                                                                                                                                                                                                                                                                                                                                                                                                                                                                                                                                                                                                                                                                                                                                                             | - 0 ×<br>命命部()                                             |
|--------------------------------------------------------------------------------------------------------------------------------------------------------------------------------------------------------------------------------------------------------------------------------------------------------------------------------------------------------------------------------------------------------------------------------------------------------------------------------------------------------------------------------------------------------------------------------------------------------------------------------------------------------------------------------------------------------------------------------------------------------------------------------------------------------------------------------------------------------------------------------------------------------------------------------------------------------------------------------------------------------------------------------------------------------------------------------------------------------------------------------------------------------------------------------------------------------------------------------------------------------------------------------------------------------------------------------------------------------------------------------------------------------------------------------------------------------------------------------------------------------------------------------------------------------------------------------------------------------------------------------------------------------------------------------------------------------------------------------------------------------------------------------------------------------------------------------------------------------------------------------------------------------------------------------------------------------------------------------------------------------------------------------------------------------------------------------------------------------------------------------|-------------------------------------|--------------------------------------------------------------------------------------------------------------------------------------------------------------------------------------------------------------------------------------------------------------------------------------------------------------------------------------------------------------------------------------------------------------------------------------------------------------------------------------------------------------------------------------------------------------------------------------------------------------------------------------------------------------------------------------------------------------------------------------------------------------------------------------------------------------------------------------------------------------------------------------------------------------------------------------------------------------------------------------------------------------------------------------------------------------------------------------------------------------------------------------------------------------------------------------------------------------------------------------------------------------------------------------------------------------------------------------------------------------------------------------------------------------------------------------------------------------------------------------------------------------------------------------------------------------------------------------------------------------------------------------------------------------------------------------------------------------------------------------------------------------------------------------------------------------------------------------------------------------------------------------------------------------------------------------------------------------------------------------------------------------------------------------------------------------------------------------------------------------------------------|------------------------------------------------------------|
| ePrint                                                                                                                                                                                                                                                                                                                                                                                                                                                                                                                                                                                                                                                                                                                                                                                                                                                                                                                                                                                                                                                                                                                                                                                                                                                                                                                                                                                                                                                                                                                                                                                                                                                                                                                                                                                                                                                                                                                                                                                                                                                                                                                         | Select Report from Reposito         | ntbotele                                                                                                                                                                                                                                                                                                                                                                                                                                                                                                                                                                                                                                                                                                                                                                                                                                                                                                                                                                                                                                                                                                                                                                                                                                                                                                                                                                                                                                                                                                                                                                                                                                                                                                                                                                                                                                                                                                                                                                                                                                                                                                                       | inge Repository Help Logout                                |
| Banner Finance                                                                                                                                                                                                                                                                                                                                                                                                                                                                                                                                                                                                                                                                                                                                                                                                                                                                                                                                                                                                                                                                                                                                                                                                                                                                                                                                                                                                                                                                                                                                                                                                                                                                                                                                                                                                                                                                                                                                                                                                                                                                                                                 |                                     |                                                                                                                                                                                                                                                                                                                                                                                                                                                                                                                                                                                                                                                                                                                                                                                                                                                                                                                                                                                                                                                                                                                                                                                                                                                                                                                                                                                                                                                                                                                                                                                                                                                                                                                                                                                                                                                                                                                                                                                                                                                                                                                                |                                                            |
| Greek Resources                                                                                                                                                                                                                                                                                                                                                                                                                                                                                                                                                                                                                                                                                                                                                                                                                                                                                                                                                                                                                                                                                                                                                                                                                                                                                                                                                                                                                                                                                                                                                                                                                                                                                                                                                                                                                                                                                                                                                                                                                                                                                                                |                                     |                                                                                                                                                                                                                                                                                                                                                                                                                                                                                                                                                                                                                                                                                                                                                                                                                                                                                                                                                                                                                                                                                                                                                                                                                                                                                                                                                                                                                                                                                                                                                                                                                                                                                                                                                                                                                                                                                                                                                                                                                                                                                                                                |                                                            |
|                                                                                                                                                                                                                                                                                                                                                                                                                                                                                                                                                                                                                                                                                                                                                                                                                                                                                                                                                                                                                                                                                                                                                                                                                                                                                                                                                                                                                                                                                                                                                                                                                                                                                                                                                                                                                                                                                                                                                                                                                                                                                                                                | Report                              | Description                                                                                                                                                                                                                                                                                                                                                                                                                                                                                                                                                                                                                                                                                                                                                                                                                                                                                                                                                                                                                                                                                                                                                                                                                                                                                                                                                                                                                                                                                                                                                                                                                                                                                                                                                                                                                                                                                                                                                                                                                                                                                                                    | Latest Date                                                |
| P D F TEXT 3                                                                                                                                                                                                                                                                                                                                                                                                                                                                                                                                                                                                                                                                                                                                                                                                                                                                                                                                                                                                                                                                                                                                                                                                                                                                                                                                                                                                                                                                                                                                                                                                                                                                                                                                                                                                                                                                                                                                                                                                                                                                                                                   | fabchkr                             | Batch Disbursement Register                                                                                                                                                                                                                                                                                                                                                                                                                                                                                                                                                                                                                                                                                                                                                                                                                                                                                                                                                                                                                                                                                                                                                                                                                                                                                                                                                                                                                                                                                                                                                                                                                                                                                                                                                                                                                                                                                                                                                                                                                                                                                                    | Tue Mar 21, 2017 06:31am                                   |
| P D F TEXT J                                                                                                                                                                                                                                                                                                                                                                                                                                                                                                                                                                                                                                                                                                                                                                                                                                                                                                                                                                                                                                                                                                                                                                                                                                                                                                                                                                                                                                                                                                                                                                                                                                                                                                                                                                                                                                                                                                                                                                                                                                                                                                                   | farchkr                             | Batch Disbursement Register                                                                                                                                                                                                                                                                                                                                                                                                                                                                                                                                                                                                                                                                                                                                                                                                                                                                                                                                                                                                                                                                                                                                                                                                                                                                                                                                                                                                                                                                                                                                                                                                                                                                                                                                                                                                                                                                                                                                                                                                                                                                                                    | Tue Oct 06, 2009 08:23am                                   |
| P D F TEXT                                                                                                                                                                                                                                                                                                                                                                                                                                                                                                                                                                                                                                                                                                                                                                                                                                                                                                                                                                                                                                                                                                                                                                                                                                                                                                                                                                                                                                                                                                                                                                                                                                                                                                                                                                                                                                                                                                                                                                                                                                                                                                                     | farinvs                             | Invoice Selection Report                                                                                                                                                                                                                                                                                                                                                                                                                                                                                                                                                                                                                                                                                                                                                                                                                                                                                                                                                                                                                                                                                                                                                                                                                                                                                                                                                                                                                                                                                                                                                                                                                                                                                                                                                                                                                                                                                                                                                                                                                                                                                                       | Mon Mar 20, 2017 06:30am                                   |
| P D F TEXT J                                                                                                                                                                                                                                                                                                                                                                                                                                                                                                                                                                                                                                                                                                                                                                                                                                                                                                                                                                                                                                                                                                                                                                                                                                                                                                                                                                                                                                                                                                                                                                                                                                                                                                                                                                                                                                                                                                                                                                                                                                                                                                                   | faroinv                             | Open Invoice Report                                                                                                                                                                                                                                                                                                                                                                                                                                                                                                                                                                                                                                                                                                                                                                                                                                                                                                                                                                                                                                                                                                                                                                                                                                                                                                                                                                                                                                                                                                                                                                                                                                                                                                                                                                                                                                                                                                                                                                                                                                                                                                            | Mon Mar 20, 2017 11:52pm                                   |
| PDF TEXT T                                                                                                                                                                                                                                                                                                                                                                                                                                                                                                                                                                                                                                                                                                                                                                                                                                                                                                                                                                                                                                                                                                                                                                                                                                                                                                                                                                                                                                                                                                                                                                                                                                                                                                                                                                                                                                                                                                                                                                                                                                                                                                                     | fgractg                             | Posting Report                                                                                                                                                                                                                                                                                                                                                                                                                                                                                                                                                                                                                                                                                                                                                                                                                                                                                                                                                                                                                                                                                                                                                                                                                                                                                                                                                                                                                                                                                                                                                                                                                                                                                                                                                                                                                                                                                                                                                                                                                                                                                                                 | Tue Mar 21, 2017 06:59am                                   |
| P D F TEXT J                                                                                                                                                                                                                                                                                                                                                                                                                                                                                                                                                                                                                                                                                                                                                                                                                                                                                                                                                                                                                                                                                                                                                                                                                                                                                                                                                                                                                                                                                                                                                                                                                                                                                                                                                                                                                                                                                                                                                                                                                                                                                                                   | fgracth                             | Account Hierarchy Report                                                                                                                                                                                                                                                                                                                                                                                                                                                                                                                                                                                                                                                                                                                                                                                                                                                                                                                                                                                                                                                                                                                                                                                                                                                                                                                                                                                                                                                                                                                                                                                                                                                                                                                                                                                                                                                                                                                                                                                                                                                                                                       | Mon Mar 20, 2017 05:30am                                   |
| P D F TEXT                                                                                                                                                                                                                                                                                                                                                                                                                                                                                                                                                                                                                                                                                                                                                                                                                                                                                                                                                                                                                                                                                                                                                                                                                                                                                                                                                                                                                                                                                                                                                                                                                                                                                                                                                                                                                                                                                                                                                                                                                                                                                                                     | fgracth_exp                         | Account Hierarchy Report Operating Expenditures                                                                                                                                                                                                                                                                                                                                                                                                                                                                                                                                                                                                                                                                                                                                                                                                                                                                                                                                                                                                                                                                                                                                                                                                                                                                                                                                                                                                                                                                                                                                                                                                                                                                                                                                                                                                                                                                                                                                                                                                                                                                                | Mon Mar 20, 2017 05:31am                                   |
| P D F TEXT J                                                                                                                                                                                                                                                                                                                                                                                                                                                                                                                                                                                                                                                                                                                                                                                                                                                                                                                                                                                                                                                                                                                                                                                                                                                                                                                                                                                                                                                                                                                                                                                                                                                                                                                                                                                                                                                                                                                                                                                                                                                                                                                   | fgractv                             | Activity Codes Report                                                                                                                                                                                                                                                                                                                                                                                                                                                                                                                                                                                                                                                                                                                                                                                                                                                                                                                                                                                                                                                                                                                                                                                                                                                                                                                                                                                                                                                                                                                                                                                                                                                                                                                                                                                                                                                                                                                                                                                                                                                                                                          | Mon Mar 20, 2017 04:59am                                   |
|                                                                                                                                                                                                                                                                                                                                                                                                                                                                                                                                                                                                                                                                                                                                                                                                                                                                                                                                                                                                                                                                                                                                                                                                                                                                                                                                                                                                                                                                                                                                                                                                                                                                                                                                                                                                                                                                                                                                                                                                                                                                                                                                | p Down Menu<br>ational Buttons      | farities and the second | © 2013 Ellucian Cooperny L.P. and its affiliates ellucian. |