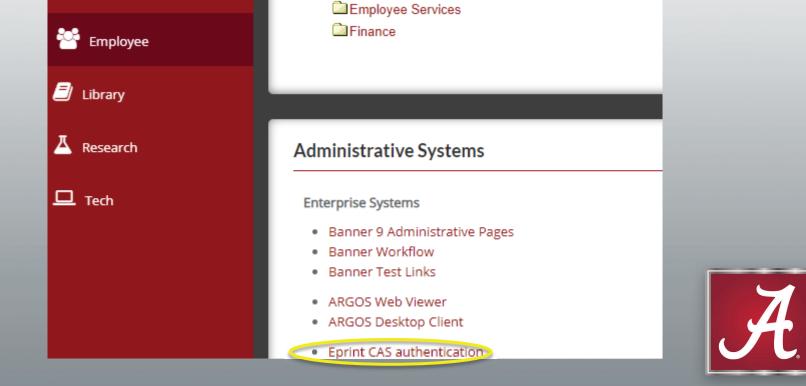

### Log in ePrint

 Select the Employee tab of MyBama. Under the Administrative Systems section, click the link to Eprint CAS authentication.